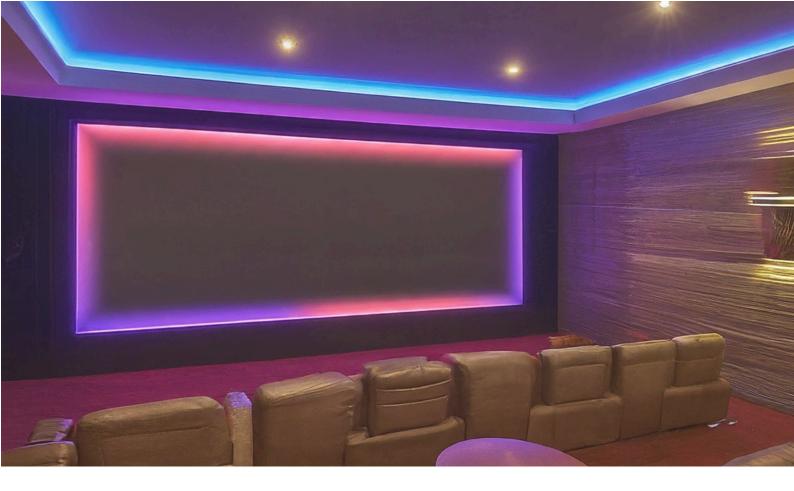

## Axion RGBW LED Spot Lights

The RGBW spotlight series gives full control over all colors in a living space or outdoor setting. Perfect for accenting artwork, unique wall textures, outdoor buildings, trees, and more.

IP67 rated so perfect for indoor or outdoor use. Leveraging this fixture and our robust DMX Controller along with DMX decoders you can create a whole house indoor and outdoor system that is low voltage, dimmable, easily integrates with popular control system platforms, and gives you millions of colors and temperatures to set the perfect ambiance.

## Axion RGBW Wall Washer Light Bar

These IP67 indoor and outdoor rated RGBW color wall washer LED bars are perfect for illuminating artwork, walls, or even general spaces. At 15 watts with a dedicated 3000K white LED plus RGB, they are versatile enough to fit any situation. The 60 degree beam angle ensures good coverage across the spectrum. Weatherproof sealing connectors at each end allow you to easily link multiple units together.