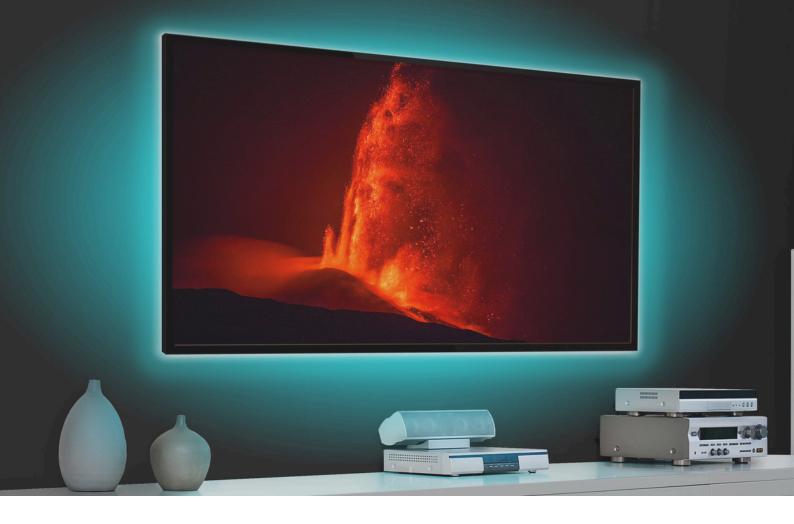

These COB strips are a great alternative to the traditional high-density versions when you want consistent light output across the entire strip or when the strip itself may be visible.

Axion High Density LED Strip Tape

The high density LED strips give a cost effective but performant solution for anyone looking to add either tunable white, RGB, or RGBW accent lighting to any project.

These traditional high-density strips produce a crisp, clean, bright light, adding to the ambiance of any space.