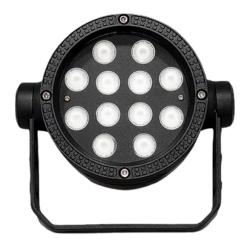

## Axion RGBW LED Spot Lights

The RGBW spotlight series gives full control over all colors in a living space or outdoor setting. Perfect for accenting artwork, unique wall textures, outdoor buildings, trees, and more.

IP67 rated so perfect for indoor or outdoor use. Leveraging this fixture and our robust DMX Controller along with DMX decoders you can create a whole house indoor and outdoor system that is low voltage, dimmable, easily integrates with popular control system platforms, and gives you millions of colors and temperatures to set the perfect ambiance.