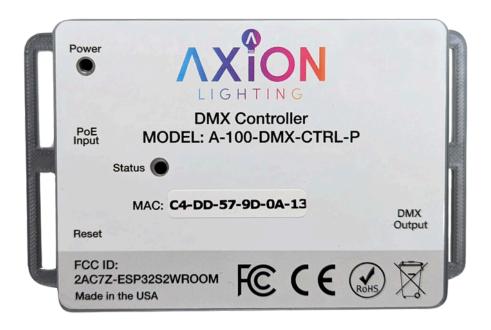

# Fully Integrate with the Axion PoE & Wi-Fi DMX Controller

This solution is designed to deliver unparalleled reliability with a specific focus on the best possible control integration possible. Specifically, our controller gives full exposure of DMX devices in Control4, Crestron, Elan, and RTI systems.

Our ecosystem is designed to give partners a highly flexible, modular option that can grow as needs and preferences change.

Our primary target is both tunable whites, RGB and RGBW, but because it interacts using the DMX512 protocol, it will also support many other commercial devices such as motors, lasers, smoke machines, and more.