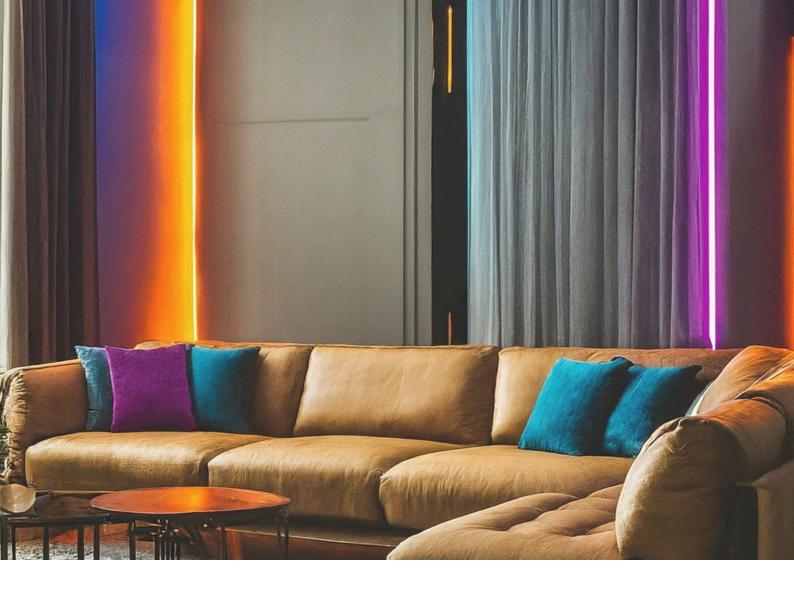

## Axion RGBW LED Spot Lights

The RGBW spotlight series gives full control over all colors in a living space or outdoor setting. Perfect for accenting artwork, unique wall textures, outdoor buildings, trees, and more.

IP67 rated so perfect for indoor or outdoor use. Leveraging this fixture and our robust DMX Controller along with DMX decoders you can create a whole house indoor and outdoor system that is low voltage, dimmable, easily integrates with popular control system platforms, and gives you millions of colors and temperatures to set the perfect ambiance.