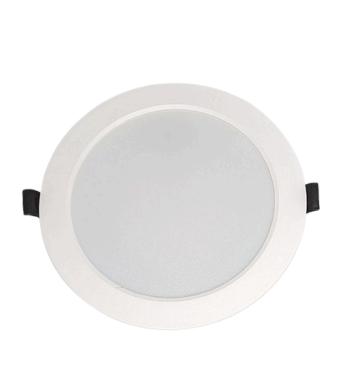

## Axion RGBW LED Recessed Downlights

The RGBW LED high efficiency recessed in-ceiling downlights are controllable using the Axion Lighting DMX Controller, DMX Decoder or any 24V compatible product.

#### Features Include:

- New diffuser so you get a nice clean color profile when looking directly at the light. No more LED hot spots.
- A complete 24-volt line. No more having to mix and match 12-volt for the previous 4" unit.
- The dedicated white LED is now 4000 Kelvin, producing a nice soft white great for any application

Why limit yourself to a single white color when installing recessed ceiling lights? We have RGBW spotlights and LED strips, so why not provide the same experience with your downlights?