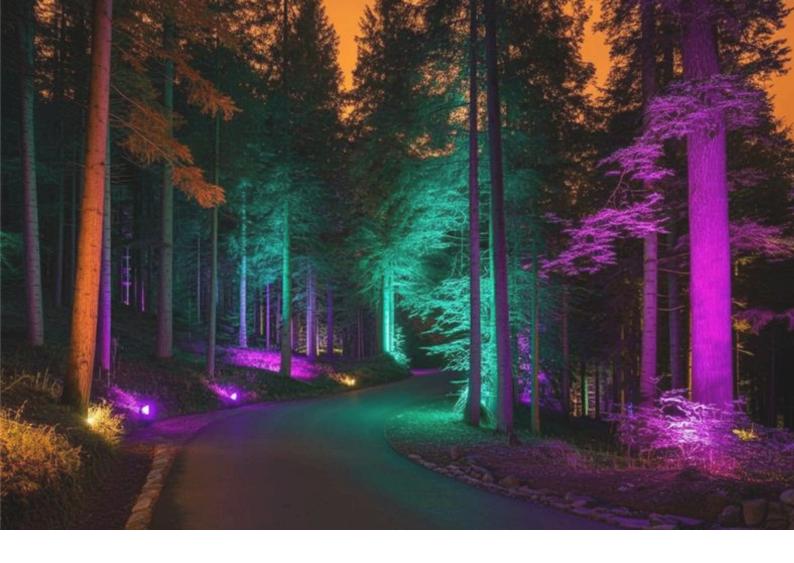

## Axion RGBW LED Spot Lights

The RGBW spotlight series gives full control over all colors in a living space or outdoor setting. Perfect for accenting artwork, unique wall textures, outdoor buildings, trees, and more.

IP67 rated so perfect for indoor or outdoor use. Leveraging this fixture and our robust DMX Controller along with DMX decoders you can create a whole house indoor and outdoor system that is low voltage, dimmable, easily integrates with popular control system platforms, and gives you millions of colors and temperatures to set the perfect ambiance.