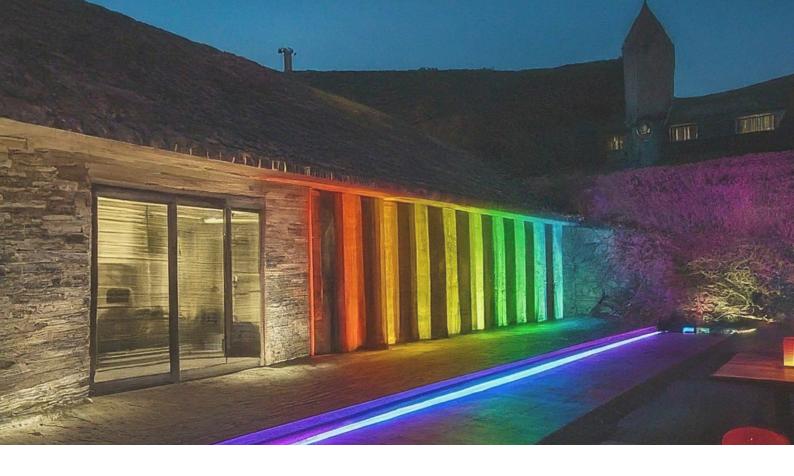

## Axion RGBW Wall Washer Light Bar

These IP67 indoor and outdoor rated RGBW color wall washer LED bars are perfect for illuminating artwork, walls, or even general spaces. At 15 watts with a dedicated 3000K white LED plus RGB, they are versatile enough to fit any situation. The 60 degree beam angle ensures good coverage across the spectrum. Weatherproof sealing connectors at each end allow you to easily link multiple units together.