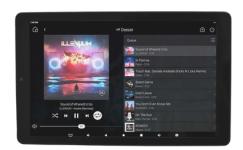

### Axion Android PoE Touch Screen

Axion Lighting 5.5", 8" and 10" touch screens offer the perfect interface solution for any home or commercial project. Even if you don't have a control system like Control4, Elan, RTI, Crestron, or URC, these touch screens are great for everyday life organizing using apps like Calendar, Tasks and more.

Full access to the Google Play Store means your favorite apps are only a tap away! Commercial applications are endless; perfect for board rooms or meeting spaces where you want to display bookings or reservations. Power over Ethernet equates to a single wire solution and using a standard US single gang back box allows for easy retrofit or new installations.