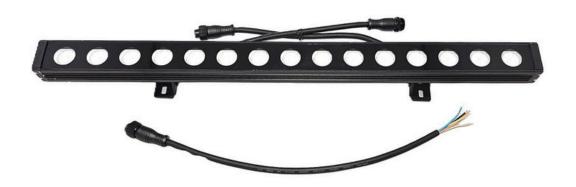

## Axion RGBW Wall Washer Light Bar

These IP67 indoor and outdoor rated RGBW color wall washer LED bars are perfect for illuminating artwork, walls, or even general spaces. At 15 watts with a dedicated 3000K white LED plus RGB, they are versatile enough to fit any situation. The 60 degree beam angle ensures good coverage across the spectrum. Weatherproof sealing connectors at each end allow you to easily link multiple units together.